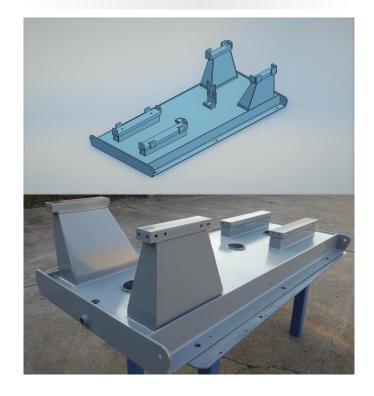

#### **Design Features:**

- Heavy Fabricated Steel Design
- Multiple Rigging Points
- Flat Finish Machining After Assembly
- Tolerances Clearly Defined
- Low Torsion Design
- Vibration Resistant Design
- Heavy Duty Gusseting
- Variable Heights
- Ease of Access for Gout Pouring
- Multiple Types of Steel Available
- Sloped Base Plate: 1" every 8'

### **Typical Arrangements Available:**

- 4' Base
- 6' Base
- Typically Mild Steel
- Stainless Steel
- Alloy Steel
- Access for Grout Pour
- Lifting Points for Installation