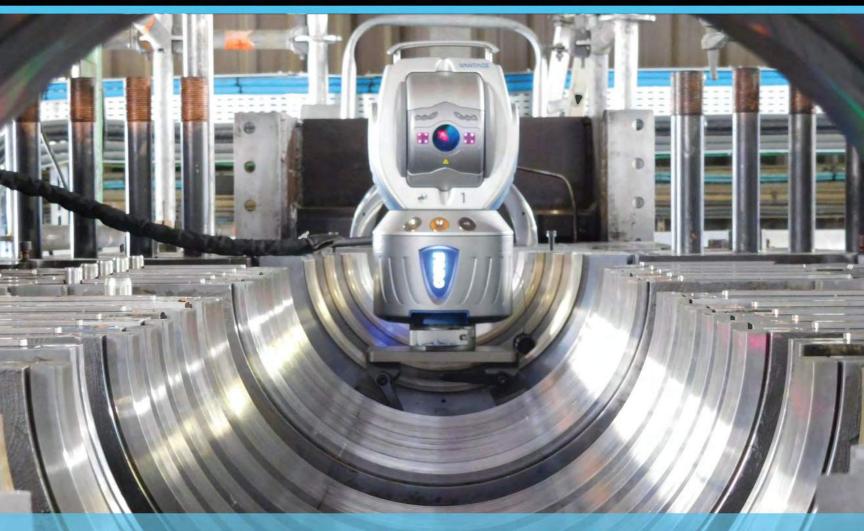

## LASER-TRACKING SERVICES

Axis Mechanical Group offers advanced, accurate, and versatile laser tracking services with the new FARO Laser Tracker Vantage®.

The FARO Tracker Vantage System® provides the world's most complete laser tracking solution allowing AMG to accurately (within 0.0006") align and verify the centerline alignment of any piece of rotating or reciprocating equipment.

By using this equipment, AMG can complete jobs faster, reduce downtime, eliminate costly scrap, and provide accurate, consistent, and reportable measurement data to our customers.

**AXIS MECHANICAL GROUP** 