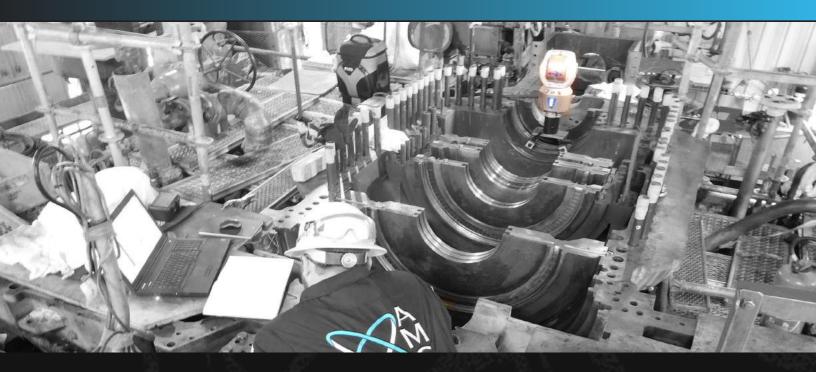

## LASER-TRACKING SERVICES

Axis Mechanical Group offers advanced, accurate, and versatile laser tracking services with the new FARO Laser Tracker Vantage®.

The FARO Tracker Vantage System® provides the world's most complete laser tracking solution allowing AMG to accurately (within 0.0006") align and verify the centerline alignment of any piece of rotating or reciprocating equipment.

By using this equipment, AMG can complete jobs faster, reduce downtime, eliminate costly scrap, and provide accurate, consistent, and reportable measurement data to our customers.

**AXIS MECHANICAL GROUP** 